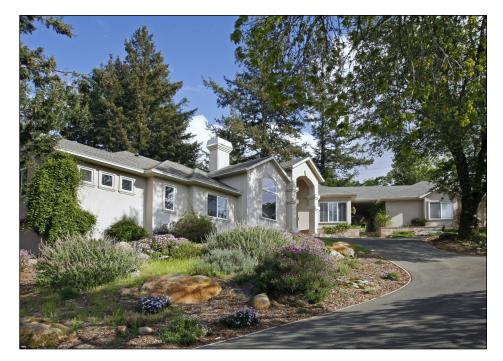

## Fountaingrove Meadows

\$1,295,000

This archetectually designed view estate offers 3 large bedrooms + an office on almost 4 private acres. Here's the country kitchen ~ great room combo with views you've been looking for. Expansive granite countertops span large center & bar islands opening to the family great room looking out to spectacular Rincon & Reibli Valley views. Gated entry statements lead you past a circular drive around the front entry, along the newly planted hobby vineyard, and to its large 3-car garage. There's plenty of room on this property to expand by adding another shop, garage, possibly a guest house or granny unit, pool or ...?