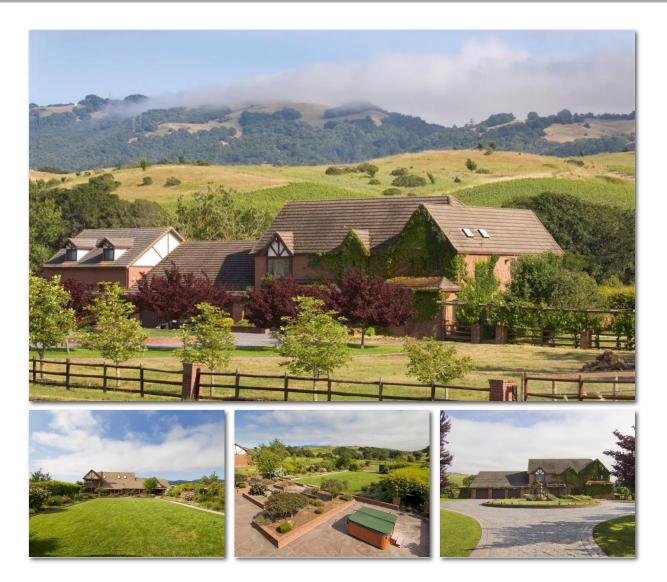

## PACIFIC UNION INTERNATIONAL

4440 La Paz Lane, Santa Rosa

This English Country Manor has stately grounds with an elegant gated circular drive entry, central fountain, beautiful Bennett Valley views, wonderful year round gardens & much more, all on 5 level acres. The main house has been extensively remodeled with fine finishes throughout. Also, enjoy the additional detached 2-car garage, shop and guest studio. For the horse enthusiast, there's a 2-stall horse barn~shelter with a tack room & open pasture land.

Offered at \$1,850,000

Doug Swanson

Broker Associate DRE# 01297381 707-636-4440 Doug@DougSwansonRE.com http://www.DougSwansonRE.com

The Fine Art Of Fine Property™

The information contained herein, including square footage or acreage, has been provided by various sources which may include the seller, public records, MLS or others. Pacific Union has not verified or investigated the accuracy of this information. Prospective buyers are advised to conduct their own investigation of the property and the information contained herein, utilizing licensed professionals where appropriate, before purchasing this property.