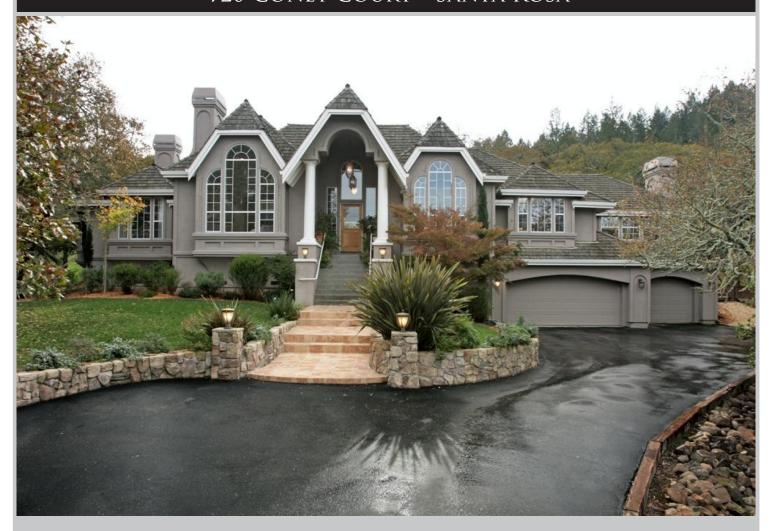

## 720 Coney Court, Santa Rosa

This dramatic Wild Oak home has end-of-lane privacy surrounded by common area and conveniently located just 10 minutes from Santa Rosa. Access to Annadel State Park and miles of hiking trails is right down the street. This home offers single-level open floor plan living with soaring ceilings, tasteful crown molding & large view windows throughout. The kitchen is has granite counters, an expansive center island & newer stainless steel appliances. Extensive front & rear landscaping has been done including custom rock walls, a 1200 square foot ironwood deck, raised garden beds, beautiful rose gardens, abundant flowers & bulbs planted for year round color. Enjoy Starlit nights and peaceful privacy but in a gated subdivision & close to town.