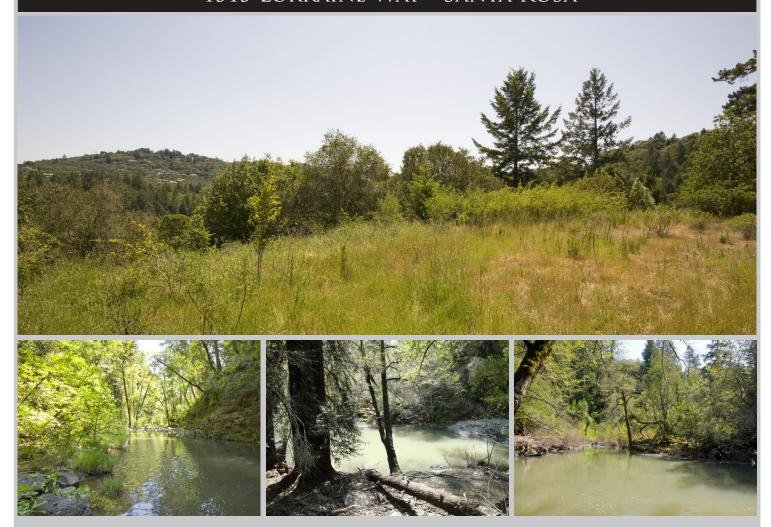

## 1515 Lorraine Way, Santa Rosa

This 30-acre parcel has an approved tentative map in the final stages for a 3-parcel subdivision complete with 3 private wells, approved septic plans, multiple building sites, development reports & much more... Mark West Creek runs through the property offering a variety of recreational swimming holes, private beaches & very serene creekside settings. This is truly an exquisite parcel easy to fall in love with. It has much to offer for an individual who wants to build their dream home on the perfect property, as a family compound or for future development. This is a must see! Call Doug Swanson to schedule your private viewing (707) 636-4440.