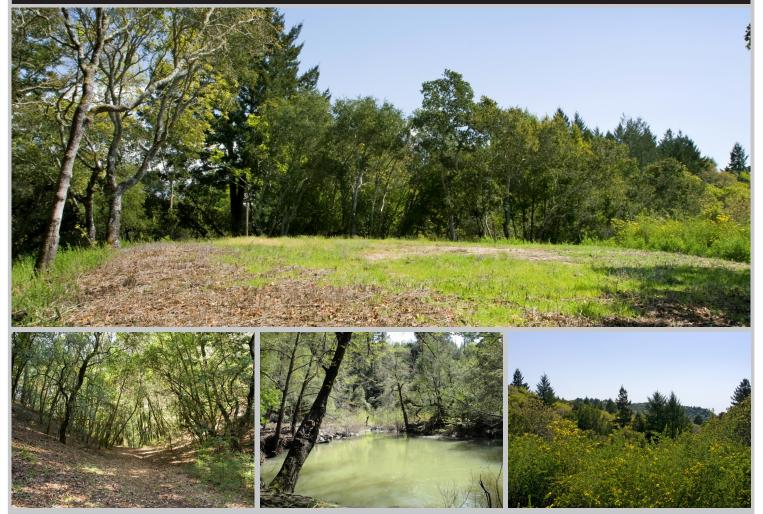

## 1509 Lorraine Way , Santa Rosa

This beautiful 5-acre parcel is located in Mark West Valley close-in to Santa Rosa with a quiet, private country view setting & a knoll top building site that looks down the valley towards Santa Rosa. Water is supplied by the local mutual water company. PG&E is at the entrance to the property & included is an approved 4-bedroom vested septic design. The adjacent property has a large swimming hole with the trail access on the edge of this parcel through a wooded forest with a seasonal creek, moss covered rock gardens, abundant wildlife and much more...