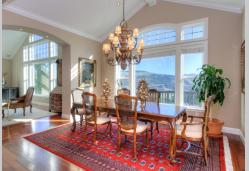

## 3914 HEATHFIELD PLACE , SANTA ROSA

This fabulous custom Fountaingrove home is located on a quiet cul-d-sac offering panoramic views looking out over Riebli Valley & appointed with high-end amenities throughout. All the main living area's are on the entry level including a spacious Master Suite and 2nd bedroom. Downstairs offers a 2nd greatroom, 3 large bedrooms + an office, wine room, 2nd laundry & storage closet. This is a great family home, spacious & appealing in every way!