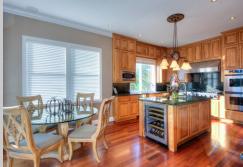

## 3914 HEATHFIELD PLACE , SANTA ROSA

This fabulous custom Fountaingrove home is located on a quiet cul-d-sac offering panoramic views looking out over Riebli Valley & appointed with high-end amenities throughout. All the main living area's are on the entry level including a spacious Master Suite and 2nd bedroom. Downstairs offers a 2nd greatroom, 3 large bedrooms + an office, wine room, 2nd laundry & storage closet. This is a great family home, spacious & appealing in every way!