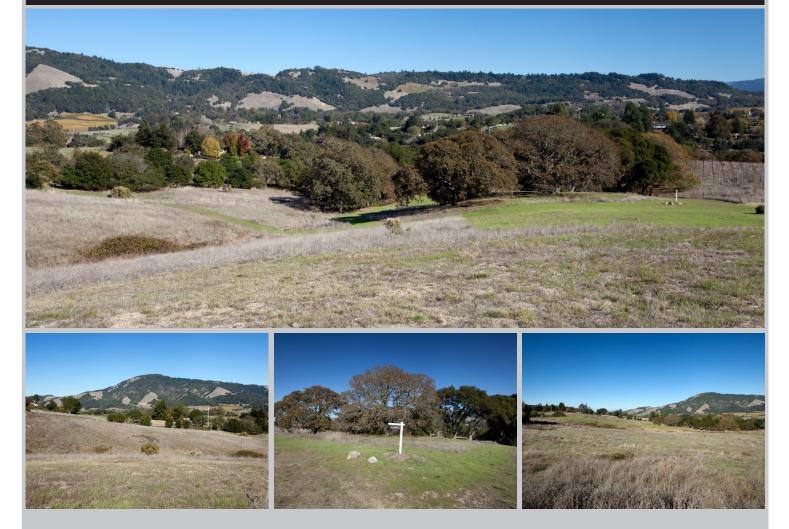

## 3525 Sunny Meadows Trail , Santa Rosa

Here's a fabulous Bennett Valley view estate parcel offering two approved building envelopes and mostly all gently rolling useable land. This property looks out over the type of wine country vineyard dream views you've been looking for & is close to all the amenities offered by Santa Rosa, Glen Ellen, Kenwood & Sonoma. Included is a private well as well as a 4-bedroom approved septic design awaiting your personalized building Plans.