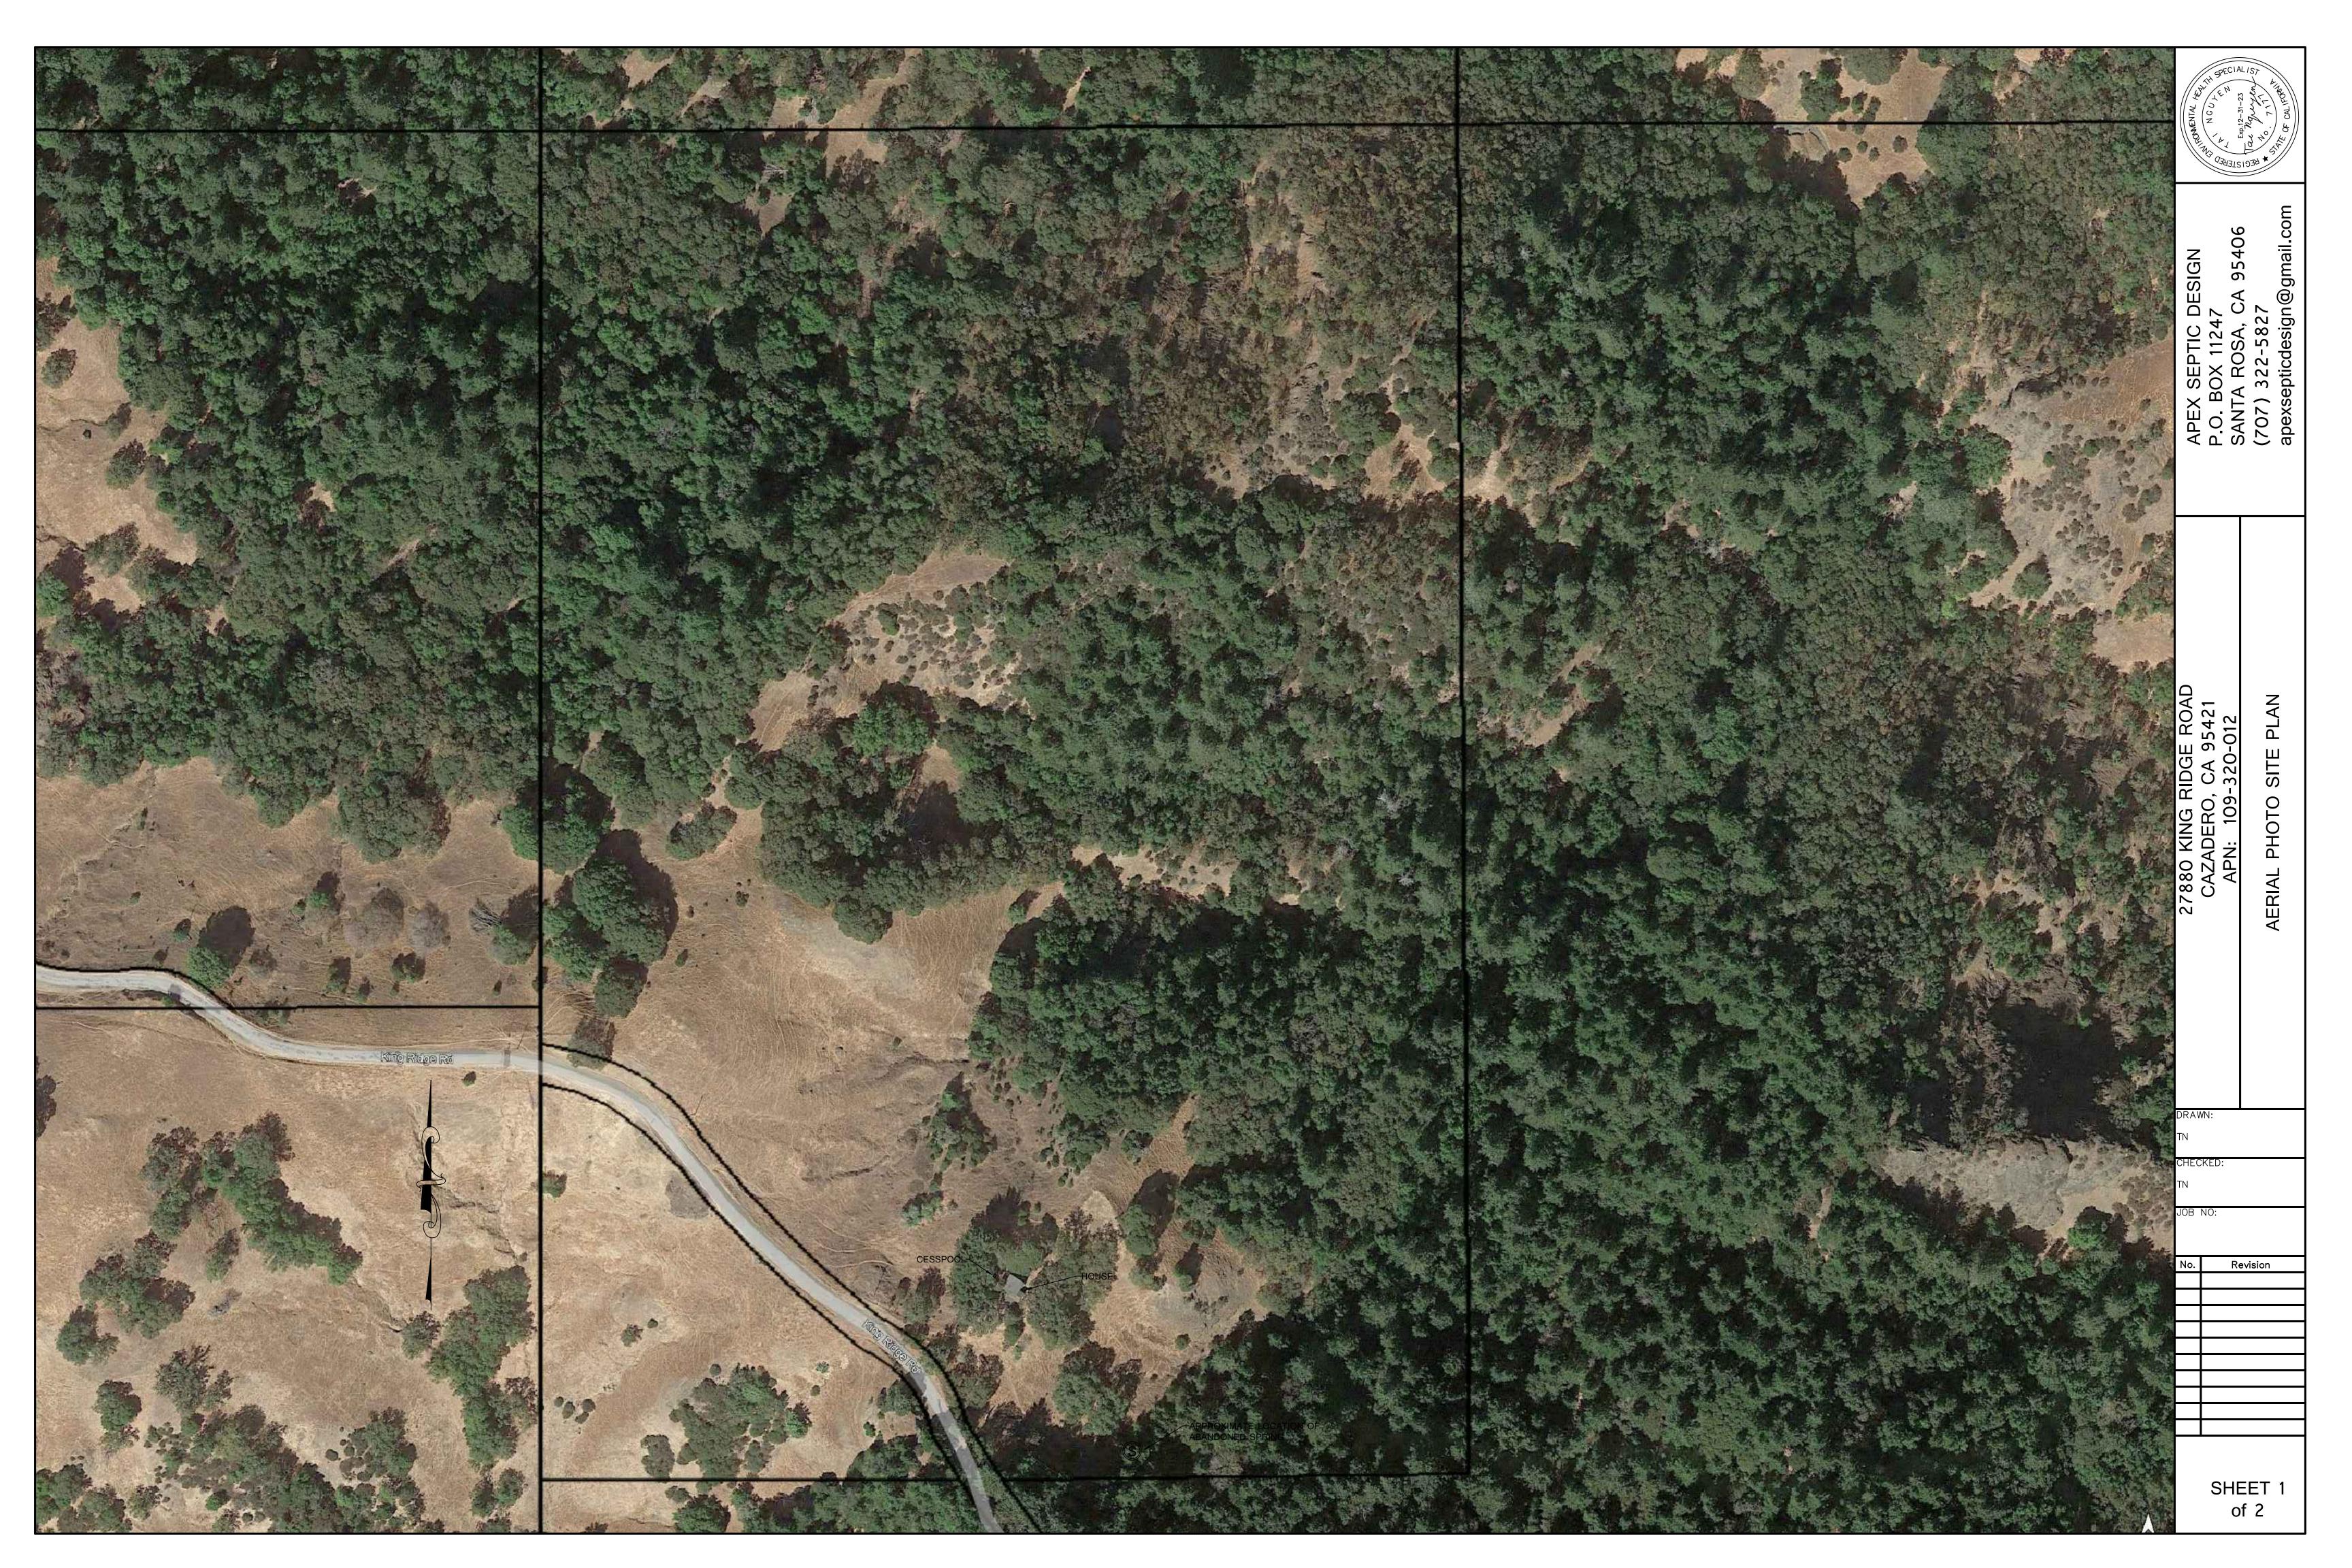

Assessor Parcel Number: 109-320-012

I conducted a septic system evaluation on May 24, 2023. I found the following:

#### **Site Observation**

2. The subject parcel doesn't have a water well. It does have an abandoned spring. You (Mallory Silipo) mentioned that the parcel doesn't have domestic water. The house is vacant for approximately 20 years.

#### Cesspool

3. The site has a cesspool which was collapsed and unable to be used, located on the west side of the house and graywater system on the east side of the house. Quality Septic Service was present during the site visit to locate a septic tank but found done. The county doesn't allow the cesspool to be repaired. Therefore, a soil testing should be done and passed to install a new code compliant septic system to support the existing house.

the precise location is unknown; thus the site map attached to this report only shows the approximate location of the leach lines. Apex Septic Design, Inc. is not liable for the information or lack of information shown for the record documents attached to this report.