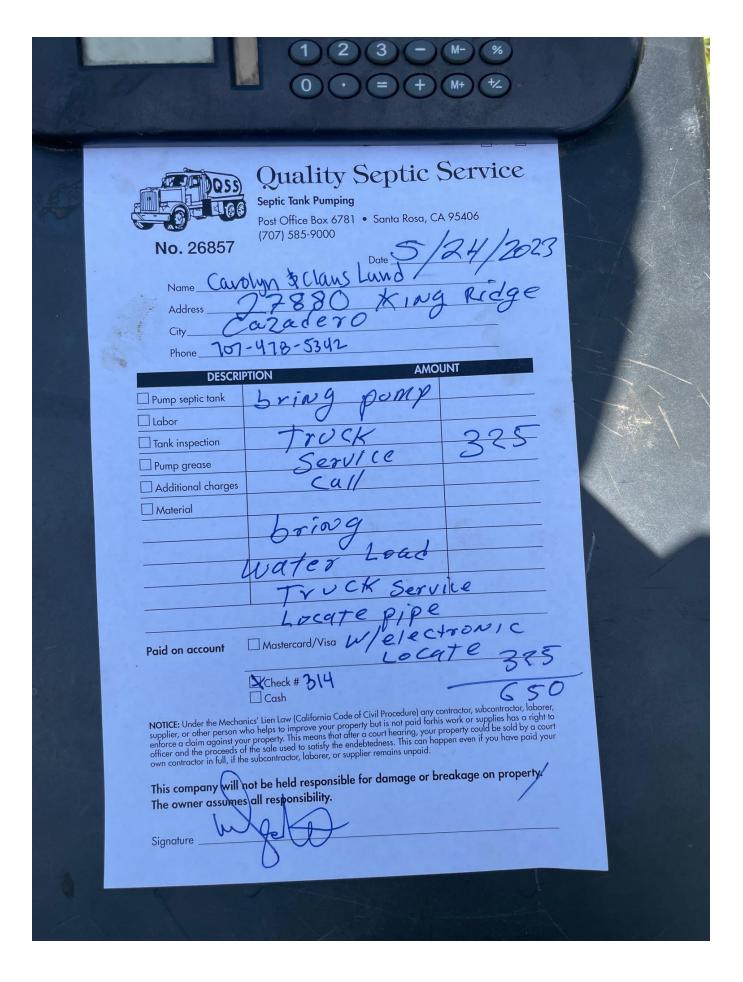

#### Cesspool

3. The site has a cesspool which was collapsed and unable to be used, located on the west side of the house and graywater system on the east side of the house. Quality Septic Service was present during the site visit to locate a septic tank but found done. The county doesn't allow the cesspool to be repaired. Therefore, a soil testing should be done and passed to install a new code compliant septic system to support the existing house.