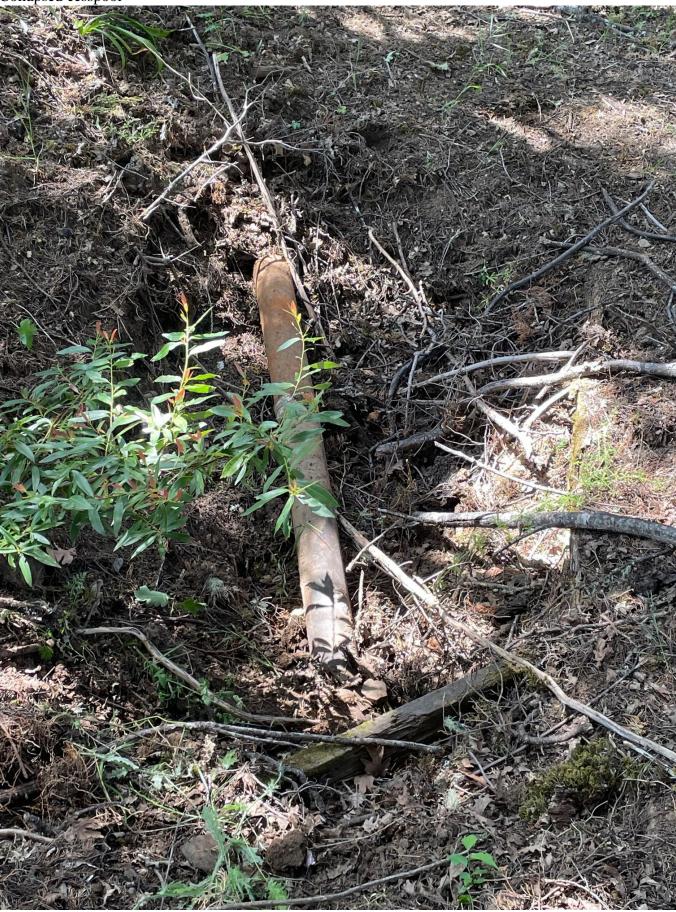

#### Cesspool

3. The site has a cesspool which was collapsed and unable to be used, located on the west side of the house and graywater system on the east side of the house. Quality Septic Service was present during the site visit to locate a septic tank but found done. The county doesn't allow the cesspool to be repaired. Therefore, a soil testing should be done and passed to install a new code compliant septic system to support the existing house.

For further information or questions I can be reached at (707) 322-5827.

Respectfully,

Tai Nguyen

Registered Environmental Health Specialist #7177

Collapsed cesspool