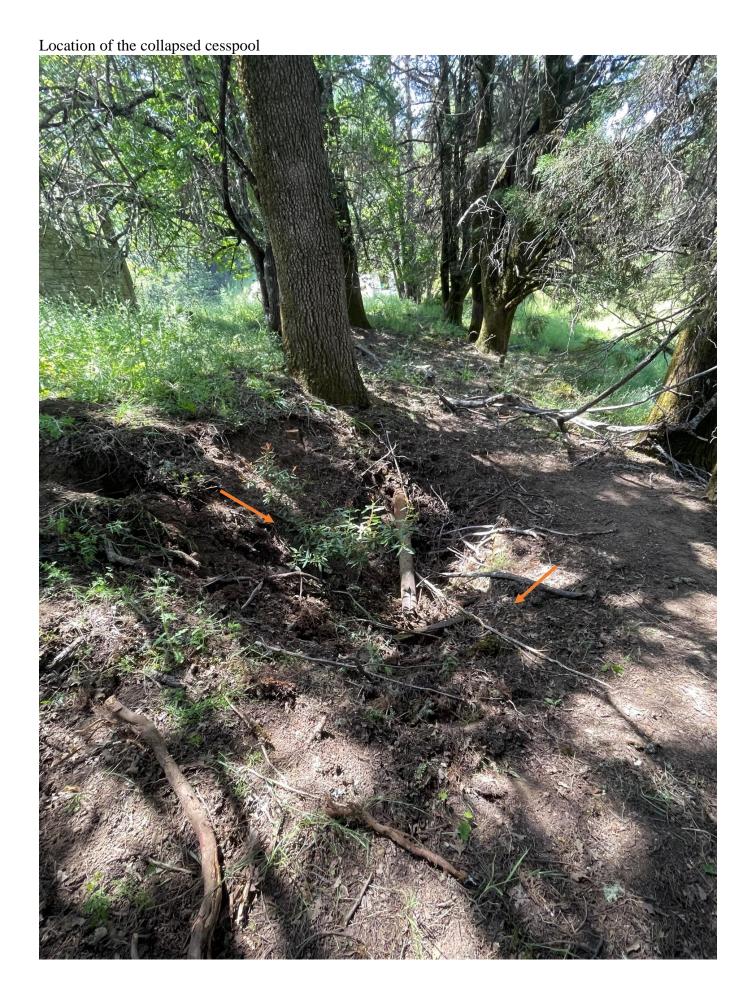

#### Cesspool

3. The site has a cesspool which was collapsed and unable to be used, located on the west side of the house and graywater system on the east side of the house. Quality Septic Service was present during the site visit to locate a septic tank but found done. The county doesn't allow the cesspool to be repaired. Therefore, a soil testing should be done and passed to install a new code compliant septic system to support the existing house.

For further information or questions I can be reached at (707) 322-5827.

Respectfully,

Tai Nguyen

Registered Environmental Health Specialist #7177

Collapsed cesspool