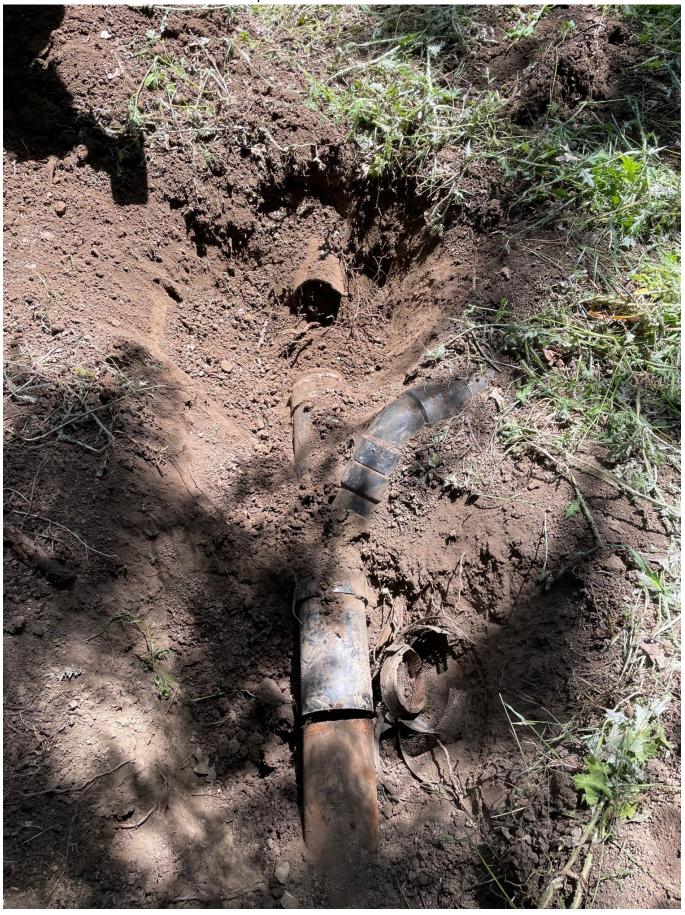

#### Cesspool

3. The site has a cesspool which was collapsed and unable to be used, located on the west side of the house and graywater system on the east side of the house. Quality Septic Service was present during the site visit to locate a septic tank but found done. The county doesn't allow the cesspool to be repaired. Therefore, a soil testing should be done and passed to install a new code compliant septic system to support the existing house.

For further information or questions I can be reached at (707) 322-5827.

Respectfully,

Tai Nguyen

Registered Environmental Health Specialist #7177

Collapsed cesspool