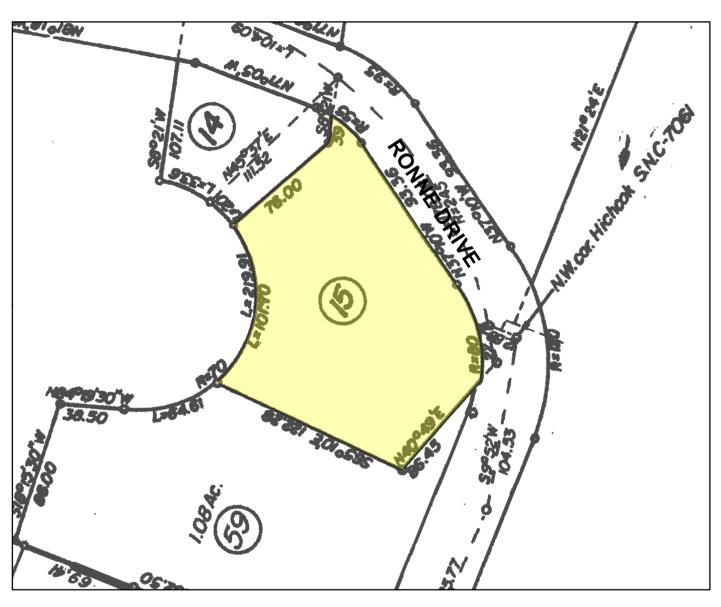

## Legend

|                                                                 | Title Order No.: FSNX-0012302297, Preliminary Report dated July 10, 2023 | Drawing Date : 07/18/2023 - FNFI        |
|-----------------------------------------------------------------|--------------------------------------------------------------------------|-----------------------------------------|
| Fidelity National Title Company 11320 Trade Center Drive. Ste C | Reference:                                                               | Assessor's Parcel No. : 049-370-015-000 |
| Rancho Cordova, CA 95742                                        | Property : 1617 Ronne Drive, Santa Rosa, CA                              | Data :                                  |

This map/plat is being furnished as an aid in locating the herein described Land in relation to adjoining streets, natural boundaries and other land, and is not a survey of the land depicted. Except to the extent a policy of title insurance is expressly modified by endorsement, if any, the Company does not insure dimensions, distances, location of easements, acreage or other matters shown thereon.

Plat Showing : A PORTION OF LAND IS SITUATED IN THE CITY OF SANTA ROSA, COUNTY OF SONOMA, STATE OF CALIFORNIA

Sheet 1 of 1

Archieve #